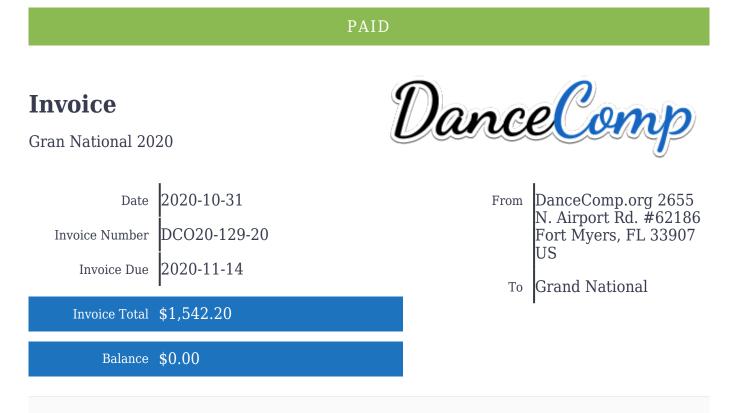

DanceComp Mobile App Premium Service.

| <ul> <li>Live Heatlists and Results: DanceComp will attend the Event. Competition Results and Heatlists will be updated "Live" (within minutes of the end of the Award) using data provided in due time by Scrutineers/Registrar. DanceComp will provide the adequate equipment and software so that <i>the MC</i> can update the LIVE HEAT COUNTER for your screens, along with every dancer's smartphone, tablet, and iPad. We will be updating the DanceComp Mobile Application with the latest RESULTS, HEATLISTS, and SCHEDULE (in case of changes).</li> <li>Mobile Announcement: Should an important announcement at the Event be needed, DanceComp will make its Mobile App technology ('Push Notification') available to alert all owners of said application (useful when the event is running early for example).</li> <li>Virtual Program: DanceComp will make the Event program available on the Mobile App, including advertisers/Vendors pictures. All data will be provided by the Event <i>before the start of the Competition</i>.</li> <li>Screen Oirector: DanceComp will manage the content of the Big Display Screen of the Event (hardware not provided). The Content will include a Heat Counter, a Clock, Graphics and Videos. Various advertisement and sponsor names and images can be displayed throughout the event. The Event will provide the material they wish to see on screen (unless otherwise directed/agreed upon). DanceComp reserves the right to also display the name or material of their primary sponsor(s).</li> </ul> |
|---------------------------------------------------------------------------------------------------------------------------------------------------------------------------------------------------------------------------------------------------------------------------------------------------------------------------------------------------------------------------------------------------------------------------------------------------------------------------------------------------------------------------------------------------------------------------------------------------------------------------------------------------------------------------------------------------------------------------------------------------------------------------------------------------------------------------------------------------------------------------------------------------------------------------------------------------------------------------------------------------------------------------------------------------------------------------------------------------------------------------------------------------------------------------------------------------------------------------------------------------------------------------------------------------------------------------------------------------------------------------------------------------------------------------------------------------------------------------------------------------------------------------------------------------------------------|
| Rate: \$500 Qty: 2 / 0% \$1,000                                                                                                                                                                                                                                                                                                                                                                                                                                                                                                                                                                                                                                                                                                                                                                                                                                                                                                                                                                                                                                                                                                                                                                                                                                                                                                                                                                                                                                                                                                                                     |
| Airline Ticket(s)                                                                                                                                                                                                                                                                                                                                                                                                                                                                                                                                                                                                                                                                                                                                                                                                                                                                                                                                                                                                                                                                                                                                                                                                                                                                                                                                                                                                                                                                                                                                                   |
| Rate: \$506.20 Qty: 1 / 0% \$506.20                                                                                                                                                                                                                                                                                                                                                                                                                                                                                                                                                                                                                                                                                                                                                                                                                                                                                                                                                                                                                                                                                                                                                                                                                                                                                                                                                                                                                                                                                                                                 |

Parking

| Rate: \$12 Qty: 3 / | <br>\$36 |
|---------------------|----------|
|                     |          |

Subtotal \$1,542.20 Total \$1,542.20 Payments \$1,542.20 Balance \$0.00