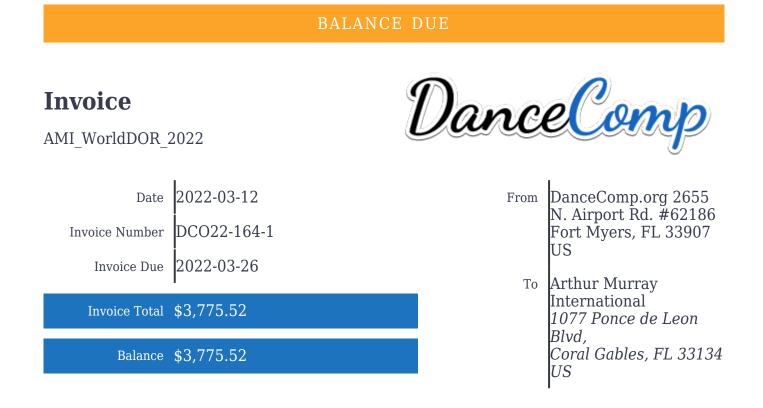

DanceComp Mobile App Premium Service.

| <ul> <li>Live Heatlists and Results: DanceComp will attend the Event. Competition Results and Heatlists will be updated "Live" (within minutes of the end of the Award) using data provided in due time by Scrutineers/Registrar. DanceComp will provide the adequate equipment and software so that <i>the MC</i> can update the LIVE HEAT COUNTER for your screens, along with every dancer's smartphone, tablet, and iPad. We will be updating the DanceComp Mobile Application with the latest RESULTS, HEATLISTS, and SCHEDULE (in case of changes).</li> <li>Mobile Announcement: Should an important announcement at the Event be needed, DanceComp will make its Mobile App technology ('Push Notification') available to alert all owners of said application (useful when t